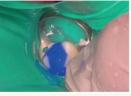

### SMART TECHNIQUE PROTOCOL

**Rubber Dam Isolation** Isolate the tooth using rubber dam isolation.

Silver Diamine Fluoride Apply Silver Diamine Fluoride for 60 seconds.

Selective Caries Removal Remove soft caries and ensure the dentin enamel junction is clean and free of demineralization.

**Potassium lodide** Apply Potassium lodide for 90 seconds to precipitate out the silver ions.

**Rinse and Etch** Thoroughly rinse the tooth, and apply the condtioner (etch).

**Restore** Place a Glass lonomer Base and restore with desired composite.