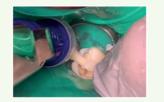

**Potassium lodide** Apply Potassium lodide for 90 seconds to precipitate out the silver ions.

**Rinse and Etch** Thoroughly rinse the tooth, and apply the condtioner (etch).

**Restore** Place a Glass lonomer Base and restore with desired composite.