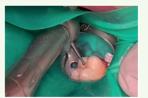

### SMART TECHNIQUE PROTOCOL

**Rubber Dam Isolation** Isolate the tooth using rubber dam isolation.

Silver Diamine Fluoride Apply Silver Diamine Fluoride for 60 seconds.

Selective Caries Removal Remove soft caries and ensure the dentin enamel junction is clean and free of demineralization.

**Potassium lodide** Apply Potassium lodide for 90 seconds to precipitate out the silver ions.

**Rinse and Etch** Thoroughly rinse the tooth, and apply the condtioner (etch).

**Restore** Place a Glass lonomer Base and restore with desired composite.