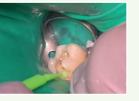

### SMART TECHNIQUE PROTOCOL

**Rubber Dam Isolation** Isolate the tooth using rubber dam isolation.

Silver Diamine Fluoride Apply Silver Diamine Fluoride for 60 seconds.

Selective Caries Removal Remove soft caries and ensure the dentin enamel junction is clean and free of demineralization.